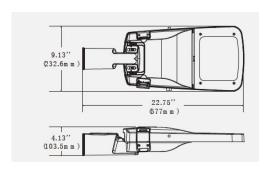

# **DIMENSION DRAW**

| Model:                                                                                                                                                                                                                                                                                                                                                                                                                                                                                                                                                                                                                                                                                                                                                                                                                                                                                                                                                                                                                                                                                                                                                                                                                                                                                                                                                                                                                                                                                                                                                                                                                                                                                                                                                                                                                                                                                                                                                                                                                                                                                                                         | Flat           |
|--------------------------------------------------------------------------------------------------------------------------------------------------------------------------------------------------------------------------------------------------------------------------------------------------------------------------------------------------------------------------------------------------------------------------------------------------------------------------------------------------------------------------------------------------------------------------------------------------------------------------------------------------------------------------------------------------------------------------------------------------------------------------------------------------------------------------------------------------------------------------------------------------------------------------------------------------------------------------------------------------------------------------------------------------------------------------------------------------------------------------------------------------------------------------------------------------------------------------------------------------------------------------------------------------------------------------------------------------------------------------------------------------------------------------------------------------------------------------------------------------------------------------------------------------------------------------------------------------------------------------------------------------------------------------------------------------------------------------------------------------------------------------------------------------------------------------------------------------------------------------------------------------------------------------------------------------------------------------------------------------------------------------------------------------------------------------------------------------------------------------------|----------------|
| Format:                                                                                                                                                                                                                                                                                                                                                                                                                                                                                                                                                                                                                                                                                                                                                                                                                                                                                                                                                                                                                                                                                                                                                                                                                                                                                                                                                                                                                                                                                                                                                                                                                                                                                                                                                                                                                                                                                                                                                                                                                                                                                                                        | Square         |
| Location:                                                                                                                                                                                                                                                                                                                                                                                                                                                                                                                                                                                                                                                                                                                                                                                                                                                                                                                                                                                                                                                                                                                                                                                                                                                                                                                                                                                                                                                                                                                                                                                                                                                                                                                                                                                                                                                                                                                                                                                                                                                                                                                      | Exterior       |
| Wattage:                                                                                                                                                                                                                                                                                                                                                                                                                                                                                                                                                                                                                                                                                                                                                                                                                                                                                                                                                                                                                                                                                                                                                                                                                                                                                                                                                                                                                                                                                                                                                                                                                                                                                                                                                                                                                                                                                                                                                                                                                                                                                                                       | 200W           |
| Materials:                                                                                                                                                                                                                                                                                                                                                                                                                                                                                                                                                                                                                                                                                                                                                                                                                                                                                                                                                                                                                                                                                                                                                                                                                                                                                                                                                                                                                                                                                                                                                                                                                                                                                                                                                                                                                                                                                                                                                                                                                                                                                                                     | Metal, plastic |
| Led Color:                                                                                                                                                                                                                                                                                                                                                                                                                                                                                                                                                                                                                                                                                                                                                                                                                                                                                                                                                                                                                                                                                                                                                                                                                                                                                                                                                                                                                                                                                                                                                                                                                                                                                                                                                                                                                                                                                                                                                                                                                                                                                                                     | 5000K          |
| Product Dimension:                                                                                                                                                                                                                                                                                                                                                                                                                                                                                                                                                                                                                                                                                                                                                                                                                                                                                                                                                                                                                                                                                                                                                                                                                                                                                                                                                                                                                                                                                                                                                                                                                                                                                                                                                                                                                                                                                                                                                                                                                                                                                                             | 577mm          |
| IP Code:                                                                                                                                                                                                                                                                                                                                                                                                                                                                                                                                                                                                                                                                                                                                                                                                                                                                                                                                                                                                                                                                                                                                                                                                                                                                                                                                                                                                                                                                                                                                                                                                                                                                                                                                                                                                                                                                                                                                                                                                                                                                                                                       | 66             |
| The second secon |                |
| Fixation:                                                                                                                                                                                                                                                                                                                                                                                                                                                                                                                                                                                                                                                                                                                                                                                                                                                                                                                                                                                                                                                                                                                                                                                                                                                                                                                                                                                                                                                                                                                                                                                                                                                                                                                                                                                                                                                                                                                                                                                                                                                                                                                      | Surface        |
| CRI:                                                                                                                                                                                                                                                                                                                                                                                                                                                                                                                                                                                                                                                                                                                                                                                                                                                                                                                                                                                                                                                                                                                                                                                                                                                                                                                                                                                                                                                                                                                                                                                                                                                                                                                                                                                                                                                                                                                                                                                                                                                                                                                           | Surface<br>80  |
|                                                                                                                                                                                                                                                                                                                                                                                                                                                                                                                                                                                                                                                                                                                                                                                                                                                                                                                                                                                                                                                                                                                                                                                                                                                                                                                                                                                                                                                                                                                                                                                                                                                                                                                                                                                                                                                                                                                                                                                                                                                                                                                                |                |
| CRI:                                                                                                                                                                                                                                                                                                                                                                                                                                                                                                                                                                                                                                                                                                                                                                                                                                                                                                                                                                                                                                                                                                                                                                                                                                                                                                                                                                                                                                                                                                                                                                                                                                                                                                                                                                                                                                                                                                                                                                                                                                                                                                                           | 80             |
| CRI :<br>Lumen Output:                                                                                                                                                                                                                                                                                                                                                                                                                                                                                                                                                                                                                                                                                                                                                                                                                                                                                                                                                                                                                                                                                                                                                                                                                                                                                                                                                                                                                                                                                                                                                                                                                                                                                                                                                                                                                                                                                                                                                                                                                                                                                                         | 80<br>30,000LM |